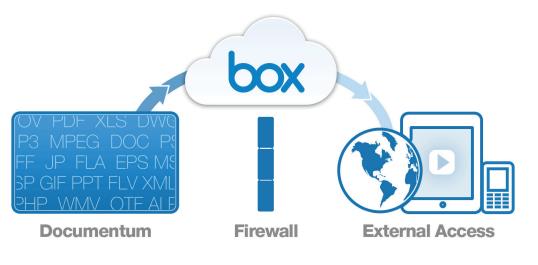

Box for Documentum

Box offers secure, scalable content sharing from anywhere, on any device – and now, connects to EMC Documentum ECM Suite. Enable employees to work from anywhere and collaborate with external contacts, without compromising your business processes around content.

## **Empower Your Extended Workforce**

Today's business is no longer limited to a single building in one location. Employees, partners, customers and vendors are literally spread across the globe and need a way to collaborate with each other outside the firewall.

With Box for Documentum, you can sync content between EMC Documentum ECM Suite and Box while preserving the same folder structure, permissions and version history, which lets your employees:

- Access files from any location, on any device, including Box's native iPhone, iPad and Android Apps
- Invite external contractors or partners to a shared workspace to collaborate on content
- View and play content directly in the browser, including Office documents, images and audio and video files
- · Sync files to their desktops for offline access